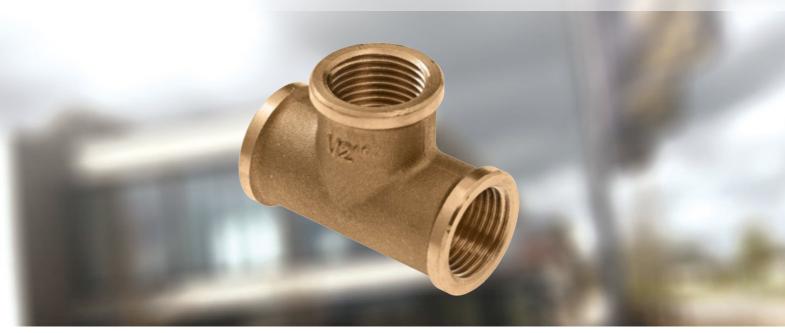

Reducing tee 3 x female

Tee female x male x female

Tee 3 x male

male x female x male

Tee female x female x male, polished chrome-plated

Cross 4 x female

filter 2 x female

Brass Y stainless steel