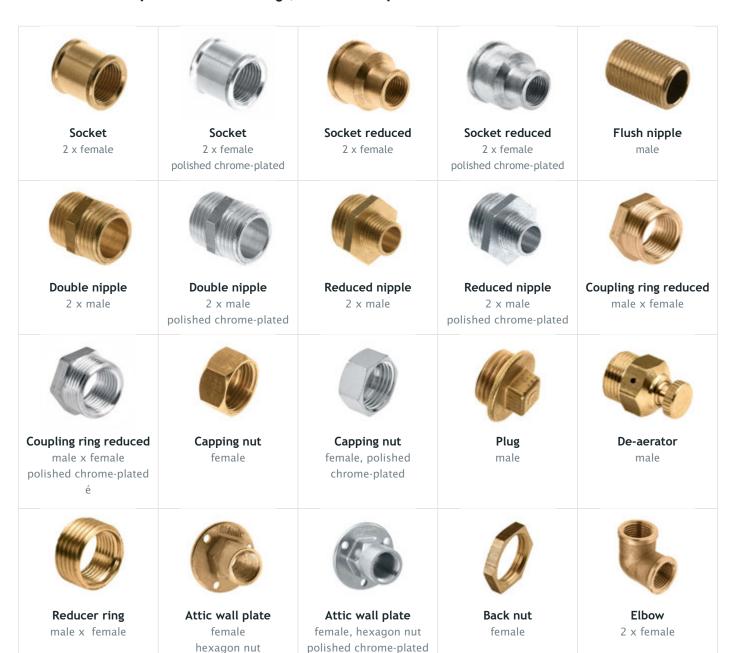

#### Brass and chrome-plated threaded fittings, nozzles and tap extensions

Elbow 2 x female polished chrome-plated

Elbow with collar 2 x male

Elbow with collar male x female

Elbow with collar male x female, polished chrome-plated