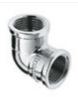

Elbow male x female

Y-branch male x female x male

Y-branch male x female x male polished chrome-plated

Y-branch female x male x female

Y-branch female x male x female polished chrome-plated

Tee 3 x female

Tee 3 x female polished chrome-plated