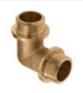

Elbow male x female

Y-branch male x female x male

Y-branch male x female x male polished chrome-plated

Y-branch female x male x female

Y-branch female x male x female polished chrome-plated

Tee 3 x female

Tee 3 x female polished chrome-plated