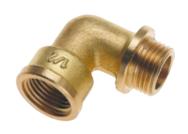

#### Brass and chrome-plated threaded fittings, nozzles and tap extensions

Elbow 2 x female polished chrome-plated

Elbow with collar 2 x male

Elbow with collar male x female

Elbow with collar male x female, polished chrome-plated

Elbow male x female

Y-branch male x female x male

Y-branch male x female x male polished chrome-plated

Y-branch female x male x female

Y-branch female x male x female polished chrome-plated

Tee 3 x female

Tee 3 x female polished chrome-plated